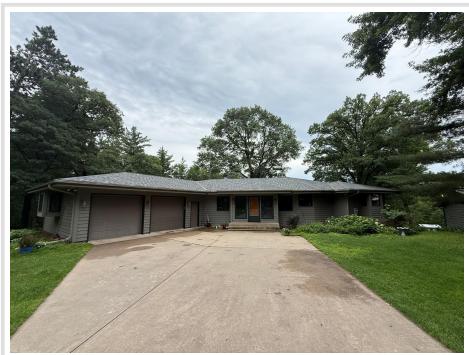

## **Description:**

Welcome to Sibley Lake living at its finest while being just steps away from town. This architecturally designed, impeccably built home offers 125 feet of south-facing sandy shoreline, gently sloping down to crystal-clear waters. Built to exceed code with Douglas fir studs and 5/8" sheetrock throughout, quality and craftsmanship are evident in every detail.

Inside, you'll find hardwood floors and expansive lake views framed by towering mature pines. Enjoy main-level living with a lakeside master and 3 rooms in the LL. The heated 2-car attached garage is complemented by two additional detached garages (24x24 and 14x18), providing ample space for toys, tools, and storage.