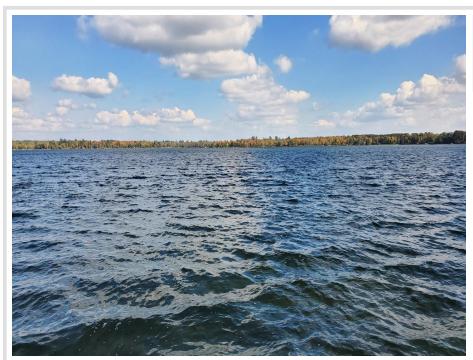

## **Description:**

Build your dream home on one of the most picturesque lake properties on Blackwater Lake. The lot is well suited for a 2 story walk-out design, which would give amazing lake views from you deck. This lake lot features 1.35 beautiful wooded acres, and 150ft of shoreline. A driveway and home site was recently built, so the lot is ready to build your dream home, or just park your RV and enjoy the lake. The first few hundred feet of the driveway are shared with neighboring lot, which leaves even more space for building. Blackwater Lake features 766 acres of full recreational crystal clear waters, and with depths up to 67 feet offers some of the best fishing around. The picture of stairs is of the neighboring lot just to illustrate what can be done to access the lake from the new lot. Prospective buyers are welcome to view the stairs and tram on my neighboring lot by appointment.