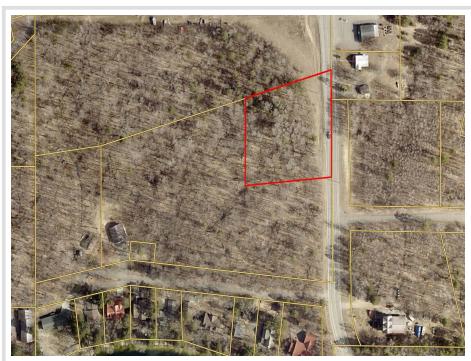

MLS 6635587 Land

\$75,000

1.5 Acres Raw Land

Tract C TBD County Road 39 Pequot Lakes MN 56472

Status: Pending

## **Additional Details:**

1.5 Lot Acres

Lot Dimensions 281 x 261 x 231 x 270

School District 186

Taxes (unreported) Taxes with Assessments (unreported)

Tax Year 2024