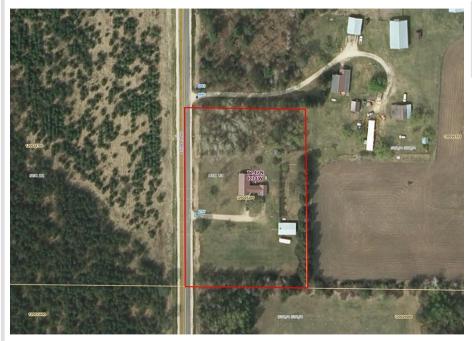

MLS 6635650 Residential

\$225,000

2,048 sq ft 4 bedrooms 4 baths

6862 Eckles Road Bemidji MN 56601

Status: Active

## **Additional Details:**

 Year Built
 1945

 Lot Acres
 14.98

 Lot Dimensions
 950x800

Garage Stalls 2
School District 31
Taxes \$3,452
Taxes with Assessments \$3,452
Tax Year 2024

## **Driving Directions:**

6862 Eckles Rd NW, Bemidji

Listed By: Century 21 Atwood

Affinity Real Estate Inc. participates in the Regional Multiple Listing Service of Minnesota, Inc Broker Reciprocity (sm) program, allowing us to display other broker's listings on our website. All properties are subject to prior sale, change or withdrawal.