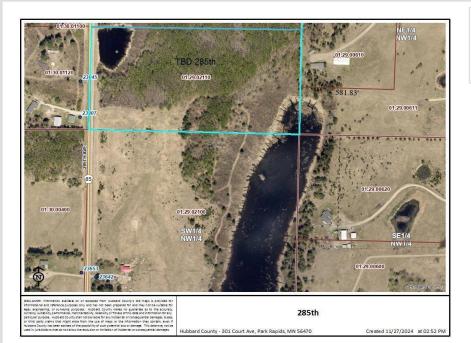

MLS 6635699 Land

\$98,700

20 Acres Subdivided

TBD 285th Street Akeley MN 56433

Status: Active

## **Description:**

Explore an exceptional 20-acre parcel of pristine land located Northeast of Nevis, ideally suited for the establishment of a retreat. This beautifully wooded tract boasts excellent road access, gently rolling hills, and tranquil wildlife ponds. With abundant tree coverage and well-maintained trails, there are multiple suitable building sites, all with convenient access to electricity. The property is strategically situated near the Heartland Trail, Paul Bunyan State Forest, and a variety of lakes, making it a veritable paradise for nature enthusiasts. This opportunity to acquire a piece of serene land should not be overlooked.

## **Additional Details:**

Lot Acres 20

Lot Dimensions 660x1320

School District 113
Taxes \$494
Taxes with Assessments \$494
Tax Year 2024

## **Driving Directions:**

From Highways 71/34 in Park Rapids go East on 34. Past Nevis take a left on 285th to sign for property.

Listed By: Wolff & Simon Real Estate

Affinity Real Estate Inc. participates in the Regional Multiple Listing Service of Minnesota, Inc Broker Reciprocity (sm) program, allowing us to display other broker's listings on our website. All properties are subject to prior sale, change or withdrawal.