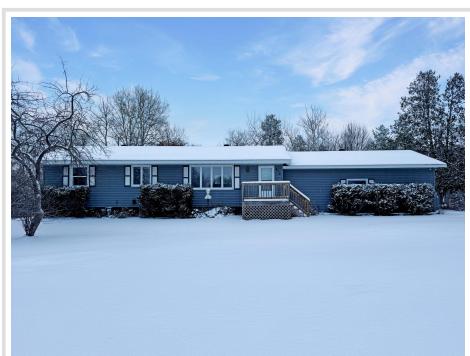

MLS 6636078 Residential

\$199,900

2,240 sq ft 3 bedrooms 2 baths

410 Stoner Avenue Bemidji MN 56601

Status: Active

## **Description:**

Great location for this 3 bedroom, 2 bath home on over half an acre in town! Home has great bones and provides a great opportunity to build some sweat equity. Features sunroom/3 season porch, laundry on the main or options to go back into the basement, and a full basement with workshop, large family room, extra room, and a bathroom. Includes a double attached heated garage, garden area, and 2 storage sheds.