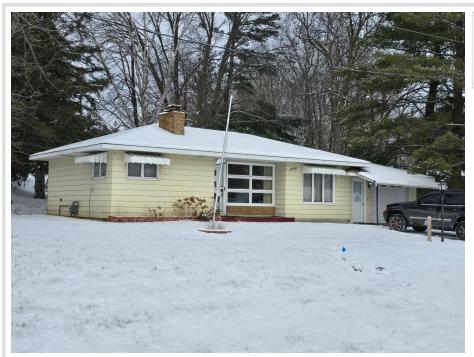

## **Description:**

On the edge of Vergas, this rural home offers an affordable way to move to the country! 1 bedroom and 1 bath, perfect for downsizing or a lakes area getaway! Home offers metal siding, large windows facing south to take advantage of the sun and views of Long Lake! City water and sewer along with natural gas for convenience too! A single attached garage rounds out the package. Move to Vergas today!