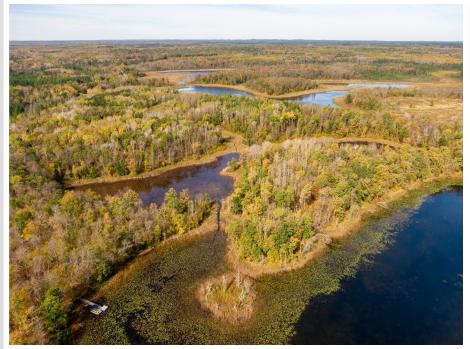

MLS 6636237 Lake Land

\$249,000

20.5 Acres Raw Land

Tract C Brietbach Road Park Rapids MN 56470

Waterfront: Little Mantrap

Status: Pending

## **Description:**

Build Your Lake Home or Cabin Just 15 Feet from the Water's Edge - Prime 20.5 Acre Lot on Little Mantrap Lake! This 20.5-acre lakeshore property offers an unparalleled opportunity to build your lake home, with the flexibility to position your home just 15 feet from the water's edge. Nestled in a secluded yet accessible location, this lot combines privacy, natural beauty, and convenience. Recently accessed via a newly installed road, the property is easy to reach while maintaining a serene, peaceful atmosphere. Electricity is already available, making it ready for your ideal cabin or lakeside retreat. Perfect area for fishing, hunting, hiking, and exploring whether you're seeking outdoor adventure or peaceful relaxation. While the property feels worlds away, it's just a short drive to local amenities, including shopping, dining, and entertainment, so you never have to go far for everyday essentials. For those seeking privacy, tranquility, and unlimited access to nature—without sacrificing convenience—this is the ideal spot for your dream lakeside getaway. Come experience it for yourself!