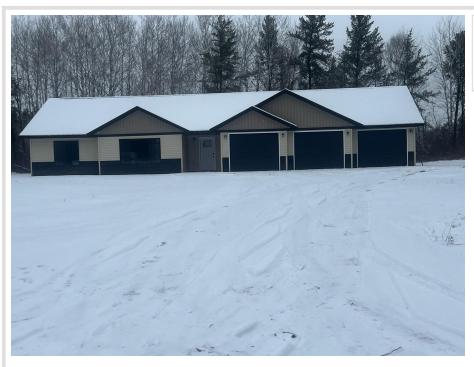

MLS 6636736 Residential

\$355,900

1,793 sq ft 3 bedrooms 2 baths

5715 Winding Drive Bemidji MN 56601

Status: Active

## **Description:**

Beautiful new build. 3 bedroom 2 bathroom home in a great neighborhood ready for you to make it your own! Only 7 minutes from Target and 10 minutes from town, you can't beat the location. Open floor plan, vaulted ceiling in the great room and a 3 stall attached garage. Winding Dr is paved, actual build may differ from virtual tour.

## **Additional Details:**

Year Built 2024 Lot Acres 1.54 Lot Dimensions 160x340

Garage Stalls 3 School District 31 Taxes \$142 Taxes with Assessments \$142 Tax Year 2023