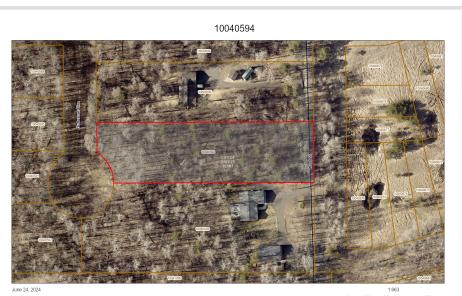

## **Description:**

This 1.12-acre building lot is located in the heart of lake country in Breezy Point. Situated on a paved street, the lot is heavily wooded, offering privacy and a serene setting. Spectrum internet, natural gas, and electricity are available, making it a convenient location for your future home. Breezy Point is renowned for its stunning lakes, including Pelican Lake, Gull Lake, and Cross Lake, providing endless opportunities for boating, fishing, and water sports. The area also features several golf courses, parks, and recreational trails, ensuring year-round outdoor enjoyment. Don't miss the chance to build your dream home in this beautiful and vibrant community.

### Additional Details:

| Lot Acres              | 1.12       |
|------------------------|------------|
| Lot Dimensions         | 1.12 acres |
| School District        | 186        |
| Taxes                  | \$134      |
| Taxes with Assessments | \$134      |
| Tax Year               | 2024       |