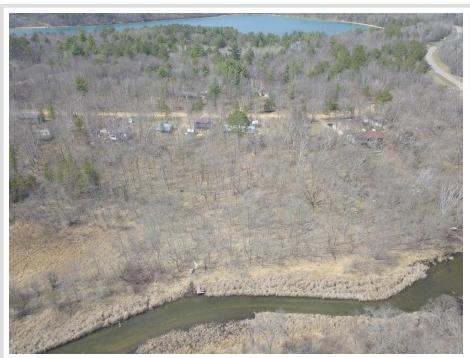

MLS 6636819 Lake Land

\$100,000

1.58 Acres Other

23847 Arcade Loop Menahga MN 56464

Waterfront: Crow Wing River

Status: Active

## **Description:**

Escape to the tranquil beauty of the Crow Wing River with this scenic property featuring over 200 feet of shoreline. Set against a backdrop of abundant wildlife and natural serenity, it's the perfect haven for outdoor lovers. Spend your days fishing or kayaking right from your dock, or explore nearby lakes for even more adventure. Bordering hundreds of acres of state land, the area offers exceptional opportunities for hunting, four-wheeling, hiking, and more. The property includes a well, electric service to the shed, and a mobile home that can serve as a cozy cabin or be renovated into your year round residence. Whether you're seeking a recreational retreat or a peaceful riverside lifestyle, this unique property delivers it all. We received two quotes to remove the trailer home and they were each \$2,500.