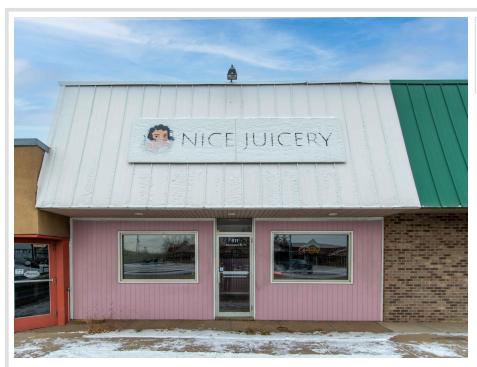

## **Description:**

Don't miss out on this incredible property in the Heart Of The Brainerd Lakes Area with a very high daily traffic count!! This property was completely remodeled in 2022 and has so much potential for your future business at an affordable price!! The property was ran as a juicery in the past and will include all the kitchen equipment and walk in cooler!! This property also features a bathroom, sitting area, storage/utility room, tiled floors, new HVAC in 2022. Seller has invested over \$100K into this property!! This is a great opportunity to start your own business today!!