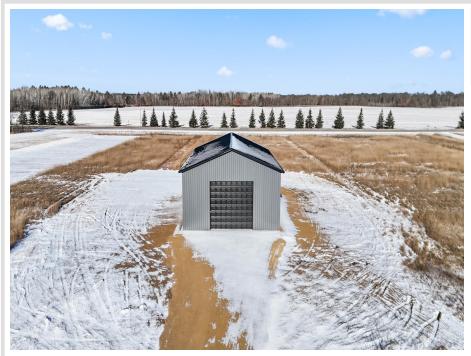

### **Description:**

This spacious 36x56 pole shed features 16' side walls and a large 16x14 overhead garage door complete with a garage door opener. The property is equipped with a 200 amp electric panel, septic system, plumbing rough in, and is situated on 2 acres. Immediate possession is available. Ideal for storage but would also be great for a barndominium or "shouse." Close to the Whitefish Chain, and easy access to 371. If you've been looking for storage this is the property for you.