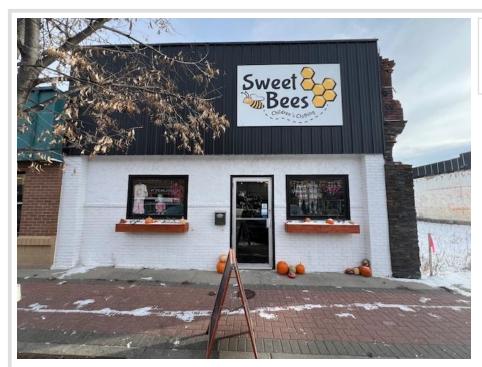

## **Description:**

Open or relocate your business to this prime 1,200 sq ft commercial space in the heart of a thriving downtown! Nestled in a progressive, vibrant community, this space features a stylish interior and modern amenities, including a new Bryant furnace and air conditioning system for year-round comfort. With affordable utilities and a versatile layout, it's perfect for retail, office, or service-based businesses. The location offers high foot traffic and easy access to local hotspots, making it an ideal spot to grow your business. Whether you're starting fresh or looking for a new location, this is the perfect opportunity to be part of a dynamic, rapidly developing area. Schedule a tour today and secure your place in downtown's most exciting neighborhood!

## **Driving Directions:**

139 1rst Ave. Downtown Perham

Listed By: New Horizons Realty Of Perham

Affinity Real Estate Inc. participates in the Regional Multiple Listing Service of Minnesota, Inc Broker Reciprocity (sm) program, allowing us to display other broker's listings on our website. All properties are subject to prior sale, change or withdrawal.