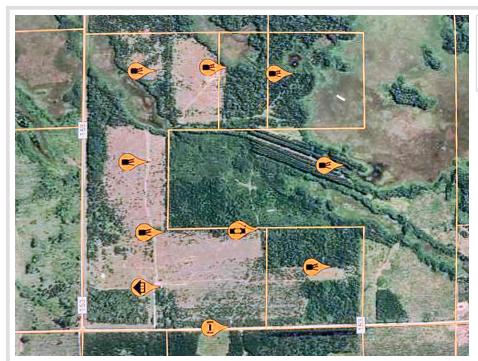

## **Description:**

"THE ONE!" Welcome to your own private hunting paradise located in Menahga, MN! This expansive 262-acre (3 parcels) legacy property has been a cherished family retreat for over 40 years, with record-breaking bucks still gracing the state record books. Nestled adjacent to the expansive Hunterville State Forest, this is truly a hunter's dream come true. With prime hunting land right at your doorstep, you'll have endless opportunities to make memories and bag that monster buck. Don't miss out on this once-in-a-lifetime opportunity to own a piece of Minnesota's finest hunting grounds! A true rarity. Property comes with 8 deer stands with groomed access to each. Also includes a custom built 3 story, 4 bedroom, 1 bath home used as a glorified hunting shack which can sleep up to 14!

## **Additional Details:**

Lot Acres261.76Lot DimensionsIrregularSchool District821Taxes\$4,136Taxes with Assessments\$4,136Tax Year2024