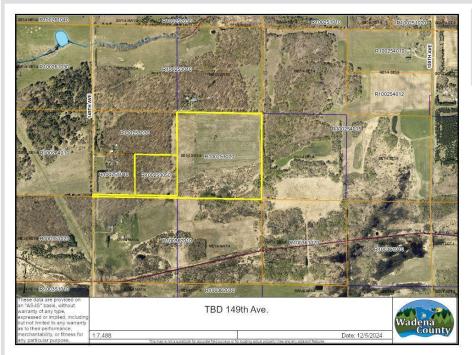

MLS 6637491 Land

\$169,900

50.5 Acres Raw Land

TBD 149th Avenue Sebeka MN 56477

Status: Active

## **Description:**

Discover the perfect blend of wilderness and farming potential with this expansive 50+acre parcel. The property boasts fertile tillable land, ready for agricultural ventures and some lush woods. For the hunting enthusiast, deer stands offer a prime wildlife observation experience. Infrastructure is in place with a convenient manhole and approach, ensuring easy access and development possibilities. This versatile land awaits those who dream of rural tranquility with the promise of productivity.

## **Additional Details:**

Lot Acres 50.5

Lot Dimensions 33x2640xIRR

School District 820
Taxes \$236
Taxes with Assessments \$236
Tax Year 2024

## **Driving Directions:**

From Hwys. 71/34 in Park Rapids, go South on 71 to Sebeka. Turn left in Sebeka on Minnesota Ave. Turn left on 149th Ave. Follow to property/sign on the right.

Listed By: Wolff & Simon Real Estate