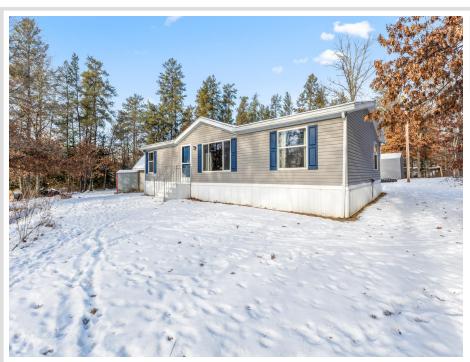

MLS 6638389 Residential

\$199,500

1,232 sq ft 3 bedrooms 2 baths

1218 24th Avenue Backus MN 56435

Status: Active

## **Description:**

Just minutes from Pine River this three bedroom, two bathroom home features many recent updates that include newer roof, new interior and exterior lighting, and updated appliances.

Sitting on nearly three acres this country home offers the privacy you are looking for but close proximity to town and the lake country.