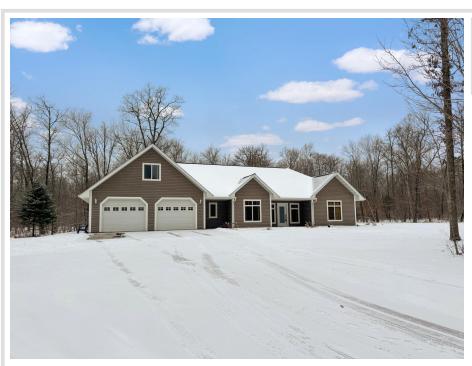

MLS 6638395 Residential

\$469,900

2,923 sq ft 3 bedrooms 3 baths

49911 Tallwood Trail Bemidji MN 56601

Status: Active

## **Description:**

Tucked away on a private 5 acre wooded lot just south of Bemidji, this stunning 3 bedroom, 3 bath home offers the perfect blend of comfort and style. Step inside to find an inviting open floor plan highlighted by high ceilings that create a bright and airy atmosphere. The main floor living design ensures ease and accessibility, with thoughtfully planned spaces for both relaxation and functionality. The heart of the home is the spacious kitchen, complete with ample cabinetry, a convenient pantry, new appliances and seamless flow to the formal dining room—which could also be utilized as an office. The master suite is a retreat of its own, featuring a generous walk-in closet and a private en-suite bathroom. A bonus room provides flexibility for a playroom, workout area, or media space, while the large laundry/mudroom offers practical storage and organization solutions. Includes a finished, heated attached garage, as well as a 28x28 detached garage that's fully insulated and heated—perfect for a workshop or additional storage. Outside, the 5 acre lot has trails that wind through the wooded property or gather around one of the two fire pits for cozy evenings under the stars. With ample space for outdoor activities and stunning natural surroundings, this property truly offers something for everyone.