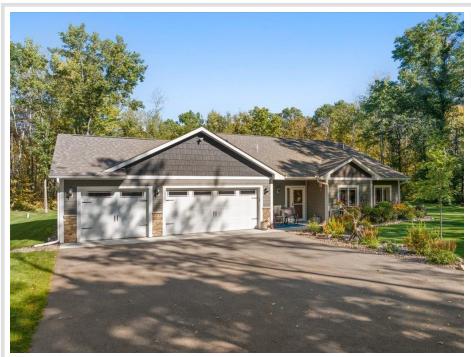

MLS 6638442 Residential

# \$500,000

1,602 sq ft 4 bedrooms

2 baths

1610 Redstone Trail Pequot Lakes MN 56472

Status: Pending

#### **Additional Details:**

Year Built 2020 Lot Acres 2.5

Lot Dimensions 71x293x293x364x306

Garage Stalls 4
School District 186
Taxes \$2,046
Taxes with Assessments \$2,046
Tax Year 2024