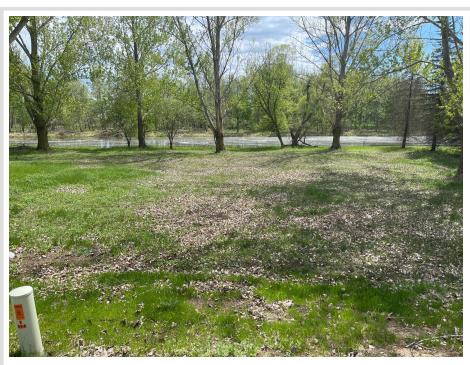

MLS 6638460 Lake Land

\$11,900

0.71 Acres Plat Designed

xxx Greenwood Ave Street Wadena MN 56482

Waterfront: Unnamed Lake

Status: Pending

## **Description:**

Wadena Lot is located in the Industrial area of Greenwood Ave. Wadena. Presently undeveloped but could be a good spot for new storage units, etc. Water, sewer, electric, and nat gas at curb. Seller says time to let someone use this lot.

## **Additional Details:**

Lot Acres 0.71 Lot Dimensions 205x150 School District 2155 Taxes \$700 Taxes with Assessments \$700 Tax Year 2023