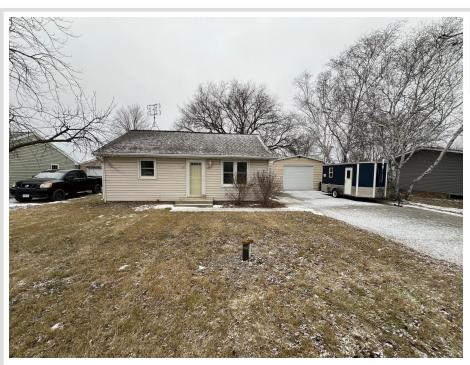

MLS 6638494 Residential

\$129,000

912 sq ft 2 bedrooms 1 baths

1042 Fir Avenue Wadena MN 56482

Status: Pending

## **Description:**

Take a look at this well-maintained 2-bedroom, 1-bathroom home situated in a desirable neighborhood on the edge of town. Perfectly located near the new hospital and just minutes from shopping, dining, and other town amenities!

Outside you will find a 1 vehicle carport that's spray foamed and sitting on a concrete slab! Check it out today!