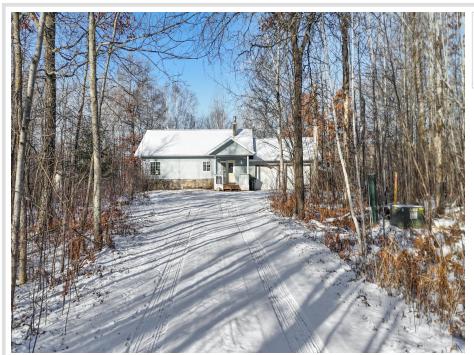

MLS 6638780 Residential

\$200,000

2,300 sq ft 4 bedrooms 2 baths

3883 County 1 Pine River MN 56474

Status: Active

## **Description:**

This 4-bedroom, 2-bathroom home on 6.8 acres offers incredible potential for homeowners and investors alike. Located in a peaceful, private setting, the property features a spacious 2-stall garage and plenty of room to grow. While the home needs mostly cosmetic updates, it's priced to allow for substantial equity growth with a little effort. With the space and privacy that comes with nearly 7 acres, there's also room to expand, renovate, or even subdivide the land. Whether you're looking to create your dream home or seeking a profitable investment opportunity, this property offers the perfect canvas for your vision. Don't miss your chance to own a piece of private, expansive land with great potential for the future!