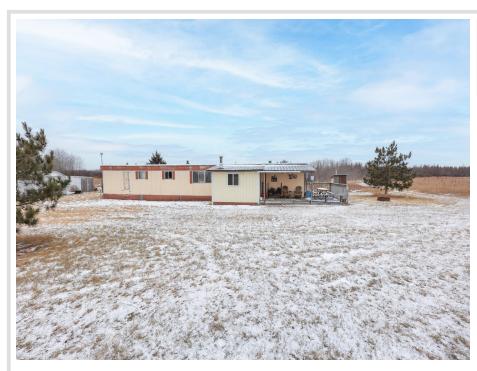

## **Description:**

Full package deer camp!! And by full package I am not just talking about the comfortable cabin, groomed trail system, established food plots and enclosed deer stands. This 178 acres hunts large and has everything it takes to grow bigmature bucks... Oak stands, thick tamaracks, flowing creek, dogwoods, birch, willows and sanctuaries. When exploring the property, I saw several deer and observed deer activity everywhere! The 3 bedroom trailer is in great shape and the perfect headquarters for the next tradition to start! It is serviced by a shallow well and a private septic system. Located 1/2 mile from Huntersville State Forest, not only will you have excellent deer, grouse and turkey hunting but you have hundreds of miles of ATV/SideXSide trails to explore! Don't kick yourself for missing this opportunity to own your own piece of God's Country... these don't come available often!