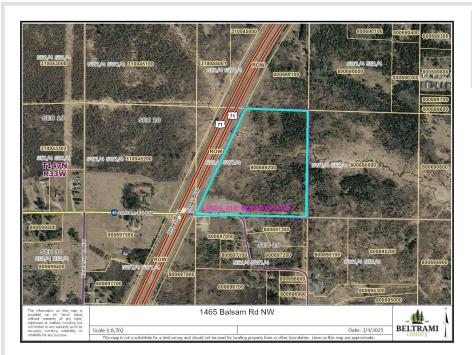

MLS 6639444 Land

\$199,900

24.28 Acres Raw Land

1465 Balsam Road Bemidji MN 56601

Status: Active

## **Description:**

Just over 24 acres in Bemidji off Highway 71. Build your business here! Convenient access to the highway, over 1,400 feet of very visible frontage, and quick to town.

## **Additional Details:**

Lot Acres 24.28 Lot Dimensions irregular School District 31 Taxes \$626 Taxes with Assessments \$626 Tax Year 2024

## **Driving Directions:**

From Anne St and 71 roundabout: north on Hwy 71 to right on Balsam Rd NW, then left at the property.

Listed By: Realty Experts, LLC

Affinity Real Estate Inc. participates in the Regional Multiple Listing Service of Minnesota, Inc Broker Reciprocity (sm) program, allowing us to display other broker's listings on our website. All properties are subject to prior sale, change or withdrawal.