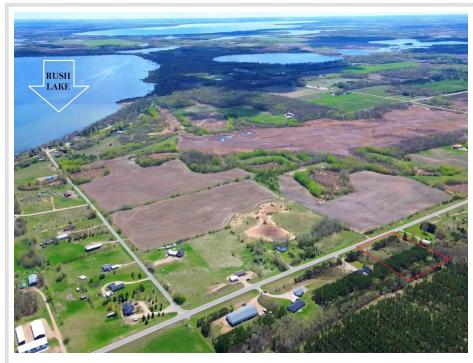

## **Description:**

Discover the perfect blend of Privacy and Convenience on this 3.53-Acre Property located between Ottertail and Perham. With Hwy 14 Frontage and just half a mile from the Sportsman's Club North Access on Rush Lake, this Property offers an ideal setting for your Dream Home, a Hunting Retreat, or Weekend Camping Trips.

The Build Site is already Cleared, with Electrical Hookups in place for an RV or Fish House. Surrounded by a wellestablished Shelter Belt of Towering Pines, Ash Trees, and Amur Maples, this Park-Like Setting provides ample Shade and Seclusion. The West and North Boundaries are Fenced for added Privacy and Security.

Situated in the Heart of Lakes Country, this Property is within 10 Miles of 20 Stunning Lakes, including Rush, Otter Tail, Marion, Star, Dead, Little Pine, and Big Pine. Whether you're looking to Build, Relax, or Explore, this Property offers Endless Possibilities.

## **Driving Directions:**

Take Hwy 78 South from Perham until Co Hwy 14, then turn left. After 0.8 Miles, turn left, then immediately left again onto a dirt road. The property will be the first turn on the right side.