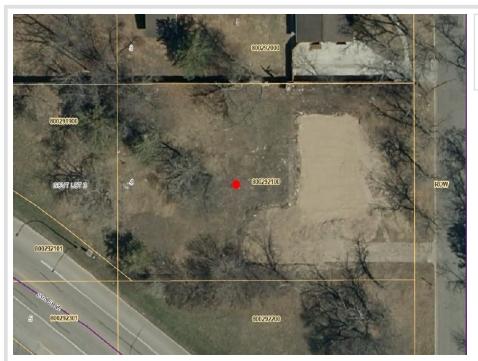

## **Description:**

This prime city lot near Bemidji State University offers an excellent opportunity for anyone looking to build in a desirable location. It features convenient access to natural gas, city sewer, and city water services. The lot is just a short distance from Lake Bemidji, providing easy access to the beach and scenic walking paths. Nearby parks offer a variety of recreational options, such as areas for playing, picnicking, birdwatching, and relaxing, making this an ideal place to build a home or investment property.

## **Additional Details:**

0.37 Lot Acres Lot Dimensions 98x165 School District 31 Taxes \$372 Taxes with Assessments \$372 Tax Year 2024

## **Driving Directions:**

From Bemidji Ave N: travel east on 23rd St, left on Calihan Ave. Lot is on the west side of road.

Listed By: Century 21 Dickinson

Affinity Real Estate Inc. participates in the Regional Multiple Listing Service of Minnesota, Inc Broker Reciprocity (sm) program, allowing us to display other broker's listings on our website. All properties are subject to prior sale, change or withdrawal.