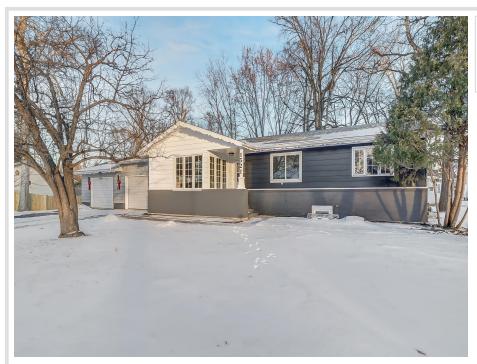

#### Description:

Huge price improvement on this Show Stopper! This 1959 Rambler has jumped into the 21st century with all modern appliances, cabinetry, 12' kitchen island, light fixtures, digital Wi-Fi thermostat, ring entry, automated/photosensor outdoor lights and more. House will keep you warm and protected for years to come with a brand-new roof and windows, insulation in all walls and ceiling and new carpet in all bedrooms as well as throughout the basement. Enjoy the back yard from the massive 3 season porch with decorative lighting or oversized deck. Come tour this expansive, completely updated 5 bedrooms, 3 bath home with a backyard lake view and fall in love.