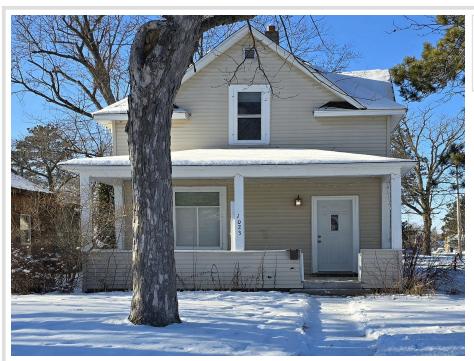

MLS 6639948 Residential

\$189,900

1,920 sq ft 4 bedrooms 3 baths

1023 Minnesota Avenue Bemidji MN 56601

Status: Active

## **Description:**

This updated 2-story home with 4 bedrooms and 3 bathrooms is situated on a corner lot in the heart of Bemidji. Featuring 9' ceilings, elegant french doors, refinished hardwood floors, and a new tile shower on the main floor, the home also boasts a convenient main floor laundry and bedroom. Upstairs, you will find a spacious common room, 3 additional bedrooms, and a full bath. The basement houses the utilities and an unfinished full bath, offering potential for additional living space. Conveniently located within walking/biking distance of Bemidji's vibrant downtown lakefront and the college, this property also holds a current city rental license. Best of all, this home is move-in ready and awaits its new owners!