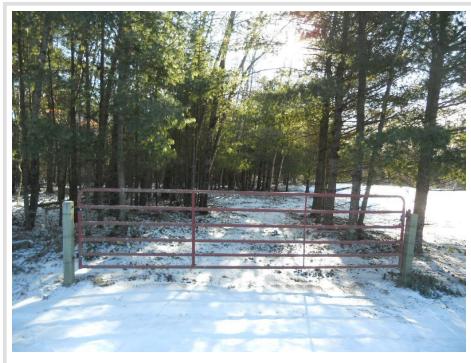

## **Description:**

40 acres of good hunting ground in prime location near Pine Mountain Lake and the Foothills State Forest. There is a nice open building/camping site the remainder is densely wooded with mostly Cedar & Hardwoods. Access to numerous atv/snowmobile trails nearby.

#### **Driving Directions:**

North from Backus on Front St/45th Ave for approx 2 miles to left on Pine Mountain Lake Rd. Continue .9 miles to property, sign, and red gate on left.

Listed By: Rusty's Up North Realty