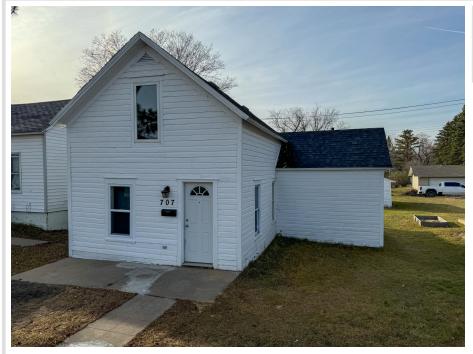

# \$149,900

1,600 sq ft 3 bedrooms 1 baths

707 Irvine Avenue Bemidji MN 56601

Status: Active

### **Description:**

This 3 bedroom, 1 bathroom, and 1 stall home is conveniently located close to downtown, close to the lake front and easy access to downtown. It does have an active rental license