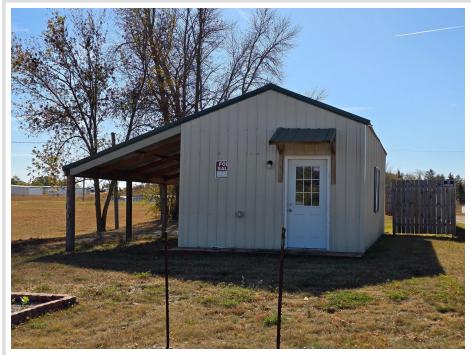

## **Description:**

BUILDABLE LOT FOR SHOP CLOSE TO TOWN. Build the shop you want! This conveniently located lot currently has two small sheds on premise, but owners have approved variance for a 34x64 shop. Located in a commercially zoned area, close to town with easy access to Hwy 59 or Richwood Road and no covenants makes this lot a rare find. BUY IT TODAY.