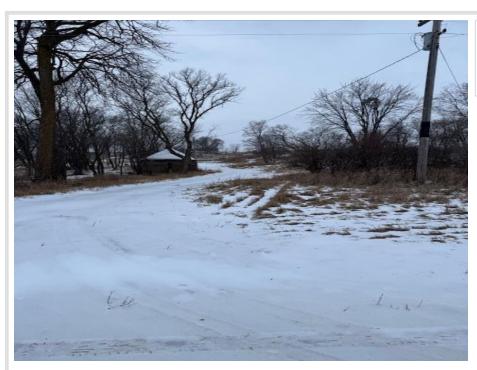

## **Description:**

Perfectly located in lakes country, this 4.76 acre buildable lot has a lot of potential! No restrictive covenants and plenty of mature trees! A new private, deep well was just installed, and a building pad is already in place. A 200-amp service has recently been installed as well as an overhead light and a sub panel located next to the building pad. The possibilities are endless!

## **Additional Details:**

4.75 Lot Acres

Lot Dimensions 328x585x329x588

School District 549 Taxes \$272 Taxes with Assessments \$272 Tax Year 2024