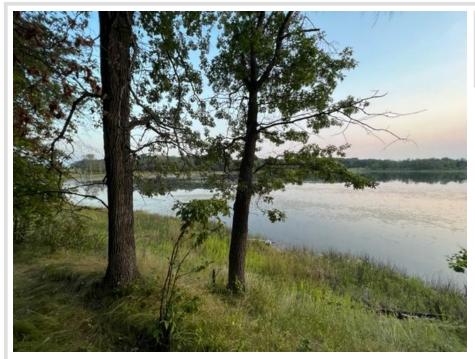

### **Description:**

Stony Lake Lot! 321' ft of lake front, Large wooded building lot close to Perham. New freshly asphalted township road, partially cleared wooded lot. Stony Lake is a private 40 acre lake that has good fishing and wildlife viewing, no public access. great of canoes, kayaks and small boats. No Assessments. Covenants apply. Buy now, dream big, and build later. Property like this is in limited supply.

### Additional Details:

| Lot Acres              | 3.11    |
|------------------------|---------|
| Lot Dimensions         | 321x450 |
| School District        | 549     |
| Taxes                  | \$98    |
| Taxes with Assessments | \$98    |
| Tax Year               | 2024    |