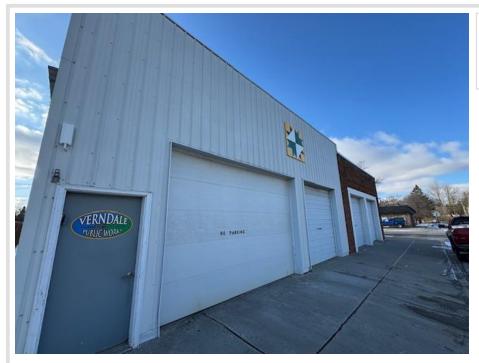

## **Description:**

Check out this mixed-use Commercial building on a large corner lot in downtown Verndale. Property has served as a fire department and city maintenance building in the past. Multiple garage bays for storage and/or a new business opportunity. ALL OFFERS IN BY DECEMBER 26TH AT 12PM.

## **Additional Details:**

| Year Built             | 1900   |
|------------------------|--------|
| Lot Acres              | 0.23   |
| Lot Dimensions         | 70x150 |
| Garage Stalls          | 6      |
| School District        | 818    |
| Taxes                  | \$60   |
| Taxes with Assessments | \$60   |
| Tax Year               | 2024   |

## **Additional Features:**

Fuel: Natural Gas Garage: 6 Heat: Forced Air, Space Heater Sewer: City Sewer/Connected Water: City Water/Connected