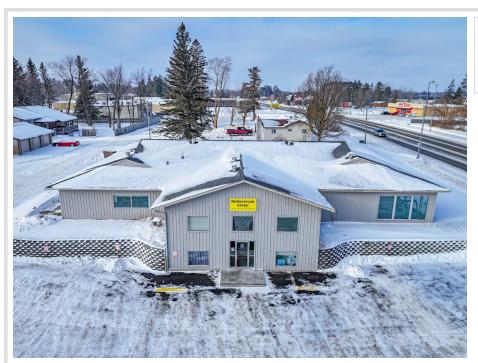

MLS 6641650 Commercial

\$299,000

804 Central Street Bagley MN 56621

Status: Active

## **Description:**

Have you been waiting to start or expand your business? The time is now with this spacious commercial building in Bagley! This building offers many options, as it features almost 6,000 square feet of space, ample parking, a convenient location with easy access from Highway 2, multiple bathrooms (two with showers), washer and dryer hookups, wheelchair access, storage, and, most importantly of all, loads of potential.