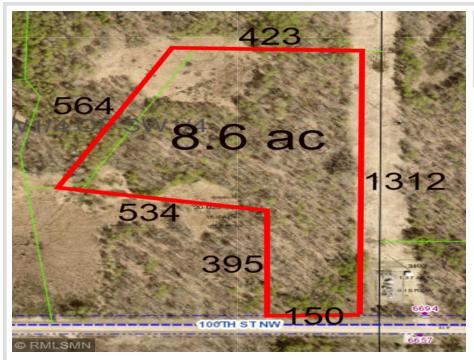

### Additional Details:

| Lot Acres              | 8.6                      |
|------------------------|--------------------------|
| Lot Dimensions         | 150x395x534x564x423x1312 |
| School District        | 306                      |
| Taxes                  | (unreported)             |
| Taxes with Assessments | (unreported)             |
| Tax Year               | 2024                     |