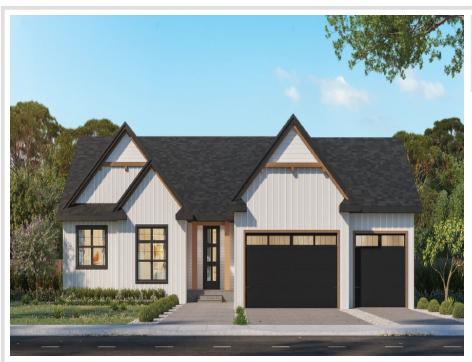

## **Description:**

Welcome to your dream escape! This stunning nearly 7-acre wooded lot, located just down the road from the renowned Breezy Point Resort and the picturesque Pelican Lake, offers the perfect blend of tranquility and convenience. This beautiful To-Be-Built single story home offers 3 bedrooms on the main level and a full private primary with its own bathroom and walk-in closet. As you walk through the front door you will be greeted with a large open concept and tons of natural lights from the large windows throughout the main level perfect for entertaining. Don't miss this unique opportunity to own a piece of paradise in the hear of Minnesota's beautiful lake country. Schedule your visit today and imagine the endless possibilities that awaits on this exceptional property to build your dream home!