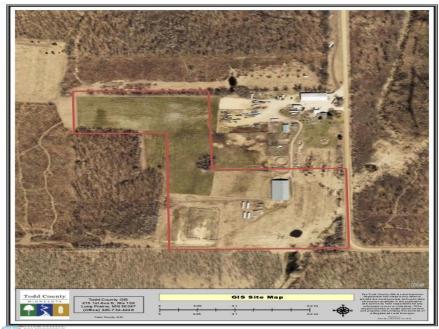

## Description:

Escape to this exceptional 20-acre horse property located in a peaceful, country setting. This property is ideal for those seeking room to ride, train, or simply enjoy the natural beauty of the area. The property has just under 20 acres of flat, usable land with ample space for riding, grazing, or adding additional buildings or amenities. A 160x60 storage shed with a 16-foot lean-to, offering plenty of room for equipment, feed, or even additional horse stalls. Electricity is on-site, though the shed is currently not wired. There is a professionally fenced outdoor arena with sandy ground, perfect for training or leisurely rides. The high-quality fencing ensures a safe and secure environment for your horses. This property is a true gem for horse owners or anyone looking to create their ideal country retreat. With a large shed, fenced arena, and beautiful acreage, it's ready for your horses, livestock, or agricultural pursuits. Make this your dream property today!

## **Driving Directions:**

Turn south off Highway 210 onto 225th Ave and go down to 470th St and the property will be on the northwest side of the intersection.

Listed By: Prime Realty

Affinity Real Estate Inc. participates in the Regional Multiple Listing Service of Minnesota, Inc Broker Reciprocity (sm) program, allowing us to display other broker's listings on our website. All properties are subject to prior sale, change or withdrawal.