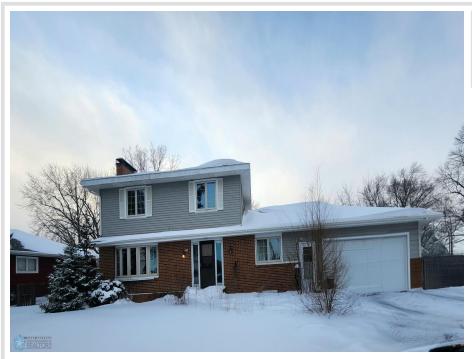

MLS 6643504 Residential

\$255,000

2,888 sq ft 5 bedrooms 3 baths

1615 America Avenue Bemidji MN 56601

Status: Active

## **Description:**

Welcome to this very large and spacious 5 bedroom home. Potential of more bedrooms in basement with egress windows all around the home. 3-bathrooms. This home features beautiful hardwood floors on main level, great yard with a kennel attached to a 2 stall garage, and a great back yard deck to enjoy!