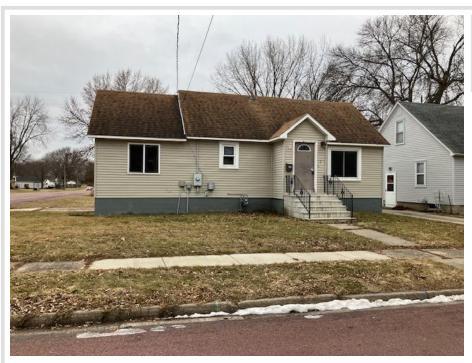

MLS 6643921 Residential

\$159,500

977 sq ft 3 bedrooms 1 baths

424 10th Avenue Waseca MN 56093

Status: Pending

## **Description:**

3 bedroom,, 1 bath, updated kitchen and bath, hardwood floors, permanent siding and newer clad windows. spacious lot with 8 x 12 storage shed