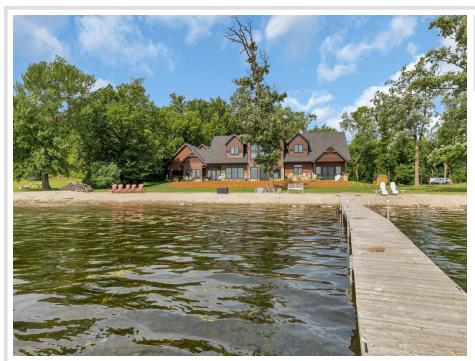

MLS 6643962 Lake Home

\$2,795,000

5,424 sq ft 7 bedrooms 6 baths

46376 Jungle Shore Trail Perham MN 56573

Waterfront: Big Pine

Status: Active

## **Description:**

Welcome to Big Pine Lake. This rare gem offers the perfect blend of luxury, making it a dream home for those seeking a waterfront retreat with multi-generational living options. This exquisite property boasts a rare and level shoreline with 200' of sandy beach. Imagine waking up to the soothing sounds of waves and sun-kissed afternoons on your own private beach. Step inside this custom-designed home and prepare to be impressed by the stunning craftsmanship, cathedral ceilings and thoughtful details throughout. The main residence features 5BR's, 3BA and a gourmet kitchen that would delight any culinary connoisseur, featuring high end appliances, custom cabinetry, walk in pantry and a massive 10' island with ample seating. The spacious living area offers panoramic views of the lake and an open concept design. But the true magic of this property lies in its potential for multi-family living with its separate entrance and living quarters, creating a private 2 BR 3BA retreat for extended family, guests or rental income. A nice bonus with the New security system installed that offers preferred insurance rates. This property is truly a rare find! Make your appointment today to preview this exquisite lake property