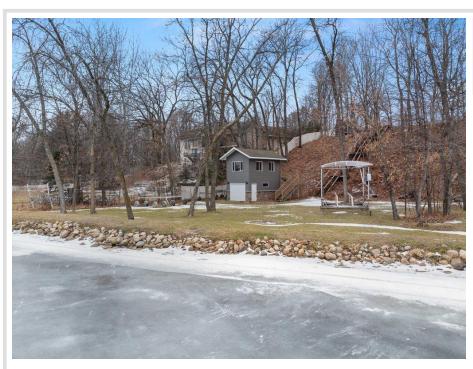

## **Description:**

The perfect site for your Gull Lake Home to be built! With a panoramic South facing view. This lot offers an exceptional opportunity to experience luxery lakeside living. This meticulously maintained property offers 104' of great hard sand beach with a newer septic system for up to a 4 bedroom home and a drilled well. By the water you will find a 12x20 building with ample storage on the lower level and an upper level bunk/sleeping area. There is an elevator to the lake plus an additional 8x12 storage shed. A full survey of the property has been completed.