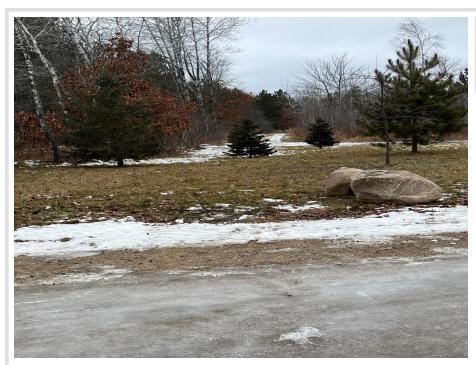

## **Description:**

: Located within a mile and a half of Pequot Lakes, this property is sure to be a very sought after 10.5 acres. Features include slightly rolling land with great soil and has a variety of newly planted pines and other trees. The property not only has an abundance of wildlife, but there are also blackberries, raspberries and blueberries located throughout the property. Sellers will only have the NW corner of the property marked so that Buyers can have a say in how they would like their 10.5 acre surveyed. In other words, Sellers are flexible to the new split layout. Note: Buyers will own the road from Nagel Rd to the NW corner of property.