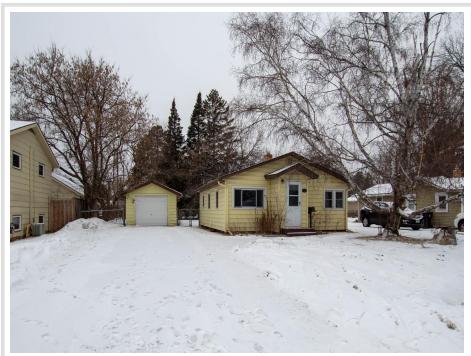

## Description:

Charming 2-Bedroom, 1-Bath Home in a Prime In-Town Location! Welcome to this cozy, well-loved home, nestled in a fantastic in-town location! With 2 bedrooms, 1 bathroom this home features newer steel siding, windows, and a roof, new furnace providing durability and peace of mind for years to come.

Step outside and enjoy a beautifully landscaped and fenced lot with vibrant flower beds, offering a serene space for relaxation or gardening enthusiasts. The detached garage provides convenient storage or a space for your hobby projects.

## Additional Details:

| Year Built             | 1949    |
|------------------------|---------|
| Lot Acres              | 0.18    |
| Lot Dimensions         | 57x140  |
| Garage Stalls          | 1       |
| School District        | 31      |
| Taxes                  | \$1,356 |
| Taxes with Assessments | \$1,356 |
| Tax Year               | 2025    |