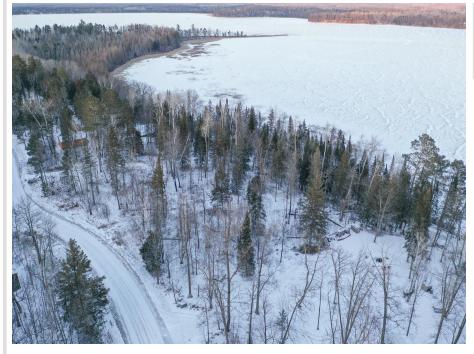

## **Description:**

Great opportunity to build on lake George, lots are very level easy walk out to lake, these lots are located in the premier bay and very close to the popular sand bar, if you desire to be on lake George these 2 lots are for you!! power has been brought to the build site, some clearing has been done, and will the right offer we are willing to clear more.

#### **Driving Directions:**

hang a right off 4, on natures edge dr the property is on the right hand side of the road

Listed By: Keller Williams Integrity NW

Affinity Real Estate Inc. participates in the Regional Multiple Listing Service of Minnesota, Inc Broker Reciprocity (sm) program, allowing us to display other broker's listings on our website. All properties are subject to prior sale, change or withdrawal.