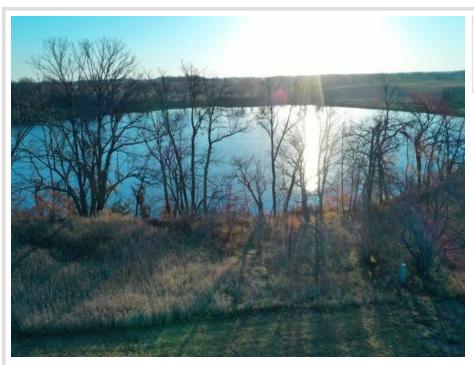

## **Description:**

This stunning 297' lakefront property on Pickerel Lake offers exceptional fishing and breathtaking views, with sunrise and sunset vistas that will take your breath away. Located just east of Dent and southwest of Perham, this private, no-public-access lake ensures tranquility and seclusion. The lot includes an abandoned trailer house and a completed new survey, making it ready for a new owner to build their dream retreat. With 50 feet of depth, ample space, power availability, and no covenants, this is the perfect opportunity to create your ideal lakeside getaway!