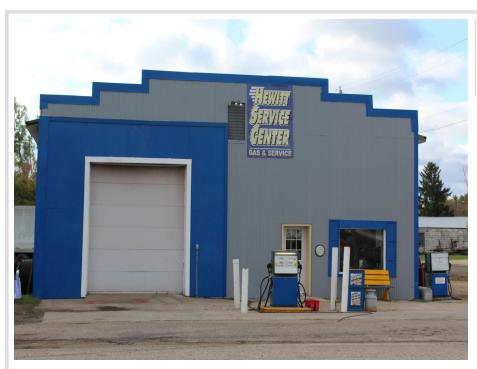

## **Description:**

A business opportunity awaits the right person. The Hewitt Service Station is located on Hwy 210, a main route for people traveling to their cabins further north. There are gas pumps out front and the inside has room for 2-3 vehicles to be serviced. The back lot allows for parking of vehicles waiting to be serviced or picked up. This small town service center/gas station is centrally located and easy for customers to find. Since listing, the inside walls and ceiling have been painted and the the South and West walls have had white steel installed. Some new windows have been installed and others finished to give lots of natural light. New lighting has been installed throughout the service center. Check out this opportunity today!