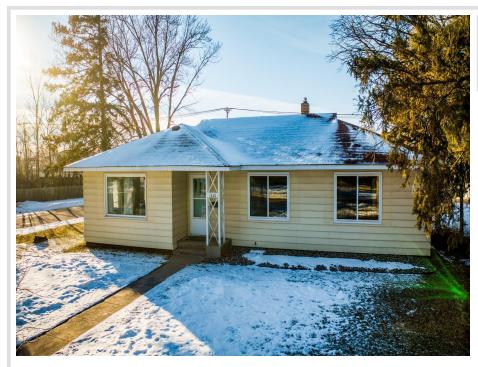

# \$285,000

2,916 sq ft 6 bedrooms 2 baths

1601 Bixby Avenue Bemidji MN 56601

Status: Active

## **Description:**

Move in ready 6 bedroom, 2 bathroom home in a convenient location close to BSU. Hardwood floors throughout the main level and plenty of space. Separate living space downstairs, natural gas heat, central air, private fenced in backyard. Oversized heated double garage. Set up your showing today!!