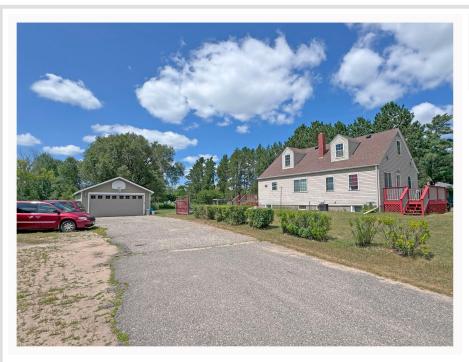

## **Description:**

Build your next multi-family complex right here on this 2+ acre property Zoned R-6 (Multi-Family)! This property is currently surrounded by several apartment complexes and begs for a new owner to do the same!

### Additional Details:

| Year Built             | 1956    |
|------------------------|---------|
| Lot Acres              | 2.4     |
| Lot Dimensions         | 160x630 |
| Garage Stalls          | 2       |
| School District        | 31      |
| Taxes                  | \$2,485 |
| Taxes with Assessments | \$3,362 |
| Tax Year               | 2024    |