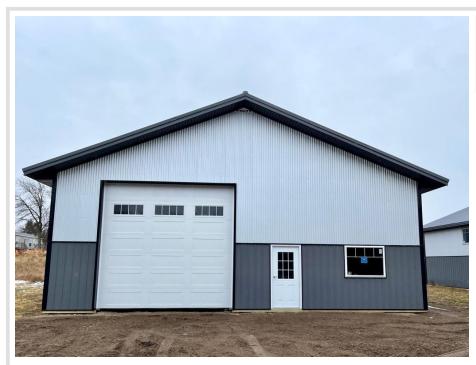

## **Description:**

Discover the Floyd Lake Toy Box - Your Ideal Storage Solution!

Spacious and Brand New: A 40x56 Foltz building with impressive 14' side walls. Features a generous 14' x 14' garage door and an entry door for easy access.

Customizable Comfort: The possibilities are endless as electricity and water are available to hook up and ready for you to tailor to your vision.

Whether you need a storage unit or dream of creating a personal retreat, this building is ready to be tailored to your needs